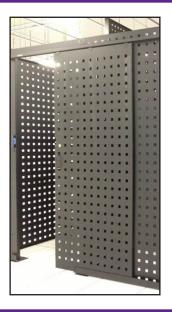

# DATA CENTER PRIVACY PANEL SYSTEM

Great Lakes Case & Cabinet has developed a Data Center Privacy panel System in response to a growing demand for additional layers of privacy (and security) in a colocation facility. This modular system is designed using a variety of panels, posts, door and assembly components which are all designed for easy on-site construction. System panels made from powder-coated aluminum are designed to utilize a 1.25" x 1.25" square hole pattern to create a private, contained area while still allowing for utilization of ambient conditions within the data center space. Solid panels are also available for greater privacy/security. All systems restrict unauthorized access to the privacy area. The system can only be assembled and maintained from the inside.

- Panels are designed in standard heights of 9.5' & 14'
- The System can be secured from the ceiling to the floor of the data center space
- Panels and components are ready for production (Please call for lead times)
- Custom sizes and configurations are easily available to accommodate specific data center layouts and building infrastructure
- Sliding doors with keyed lock as standard, can be assembled right or left hand
- Custom designs are also possible to meet specific customer requirements