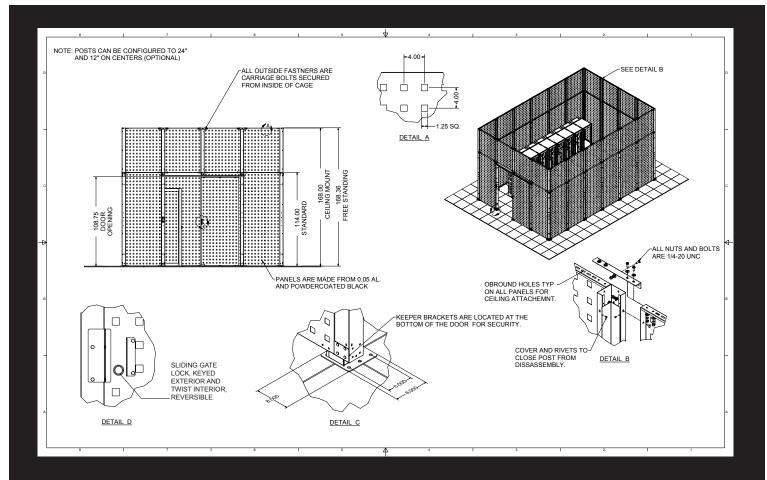

# DATA CENTER PRIVACY PANEL SYSTEM

Great Lakes Case & Cabinet has developed a Data Center Privacy panel System in response to a growing demand for additional layers of privacy (and security) in a colocation facility. This modular system is designed using a variety of panels, posts, door and assembly components which are all designed for easy on-site construction. System panels made from powder-coated aluminum are designed to utilize a 1.25" x 1.25" square hole pattern to create a private, contained area while still allowing for utilization of ambient conditions within the data center space. Solid panels are also available for greater privacy/security. All systems restrict unauthorized access to the privacy area. The system can only be assembled and maintained from the inside.

- Panels are designed in standard heights of 9.5' & 14'
- The System can be secured from the ceiling to the floor of the data center space
- Panels and components are ready for production (Please call for lead times)
- Custom sizes and configurations are easily available to accommodate specific data center layouts and building infrastructure
- Sliding doors with keyed lock as standard, can be assembled right or left hand
- Custom designs are also possible to meet specific customer requirements