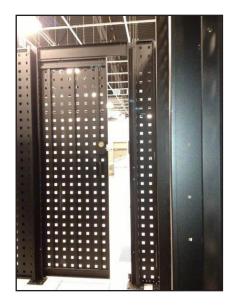

# DATA CENTER PRIVACY PANEL SYSTEM

Great Lakes Case & Cabinet has developed a Data Center Privacy panel System in response to a growing demand for additional layers of privacy (and security) in a colocation facility. This modular system is designed using a variety of panels, posts, door and assembly components which are all designed for easy on-site construction. System panels made from powder-coated aluminum are designed to utilize a 1.25" x 1.25" square hole pattern to create a private, contained area while still allowing for utilization of ambient conditions within the data center space. Solid panels are also available for greater privacy/security. All systems restrict unauthorized access to the privacy area. The system can only be assembled and maintained from the inside.

- Panels are designed in standard heights of 9.5' & 14'
- The System can be secured from the ceiling to the floor of the data center space
- Panels and components are ready for production (Please call for lead times)
- Custom sizes and configurations are easily available to accommodate specific data center layouts and building infrastructure
- Sliding doors with keyed lock as standard, can be assembled right or left hand
- Custom designs are also possible to meet specific customer requirements