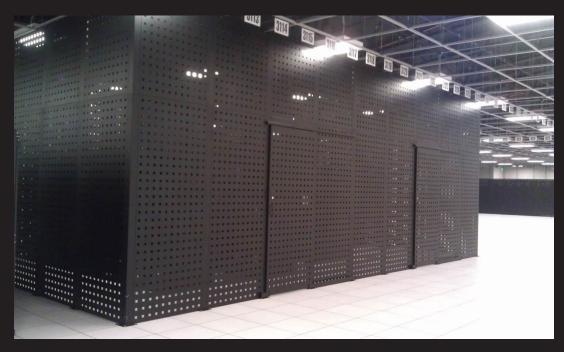

# DATA CENTER PRIVACY PANEL SYSTEM

Great Lakes Case & Cabinet has developed a Data Center Privacy panel System in response to a growing demand for additional layers of privacy (and security) in a colocation facility. This modular system is designed using a variety of panels, posts, door and assembly components which are all designed for easy on-site construction. System panels made from powder-coated aluminum are designed to utilize a 1.25" x 1.25" square hole pattern to create a private, contained area while still allowing for utilization of ambient conditions within the data center space. Solid panels are also available for greater privacy/security. All systems restrict unauthorized access to the privacy area. The system can only be assembled and maintained from the inside.

- Panels are designed in standard heights of 9.5' & 14'
- The System can be secured from the ceiling to the floor of the data center space
- Panels and components are ready for production (Please call for lead times)
- Custom sizes and configurations are easily available to accommodate specific data center layouts and building infrastructure
- Sliding doors with keyed lock as standard, can be assembled right or left hand
- Custom designs are also possible to meet specific customer requirements