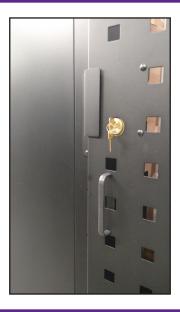

# DATA CENTER PRIVACY PANEL SYSTEM

Great Lakes Case & Cabinet has developed a Data Center Privacy panel System in response to a growing demand for additional layers of privacy (and security) in a colocation facility. This modular system is designed using a variety of panels, posts, door and assembly components which are all designed for easy on-site construction. System panels made from powder-coated aluminum are designed to utilize a 1.25" x 1.25" square hole pattern to create a private, contained area while still allowing for utilization of ambient conditions within the data center space. Solid panels are also available for greater privacy/security. All systems restrict unauthorized access to the privacy area. The system can only be assembled and maintained from the inside.

- Panels are designed in standard heights of 9.5' & 14'
- The System can be secured from the ceiling to the floor of the data center space
- Panels and components are ready for production (Please call for lead times)
- Custom sizes and configurations are easily available to accommodate specific data center layouts and building infrastructure
- Sliding doors with keyed lock as standard, can be assembled right or left hand
- Custom designs are also possible to meet specific customer requirements